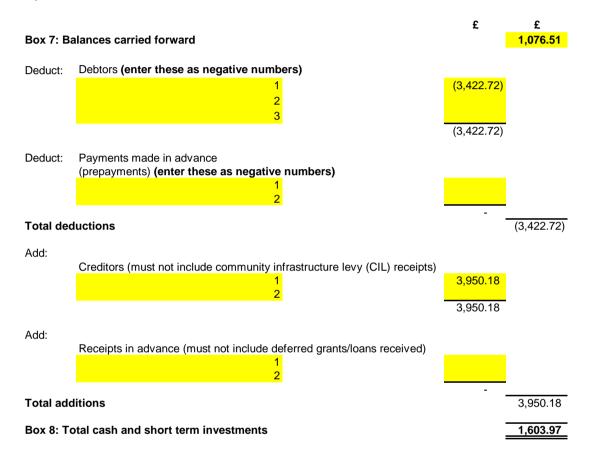

## Reconciliation between Box 7 and Box 8 in Section 2 - pro forma

## (applies to Accounting Statements prepared on an income and expenditure basis only)

Please complete the highlighted boxes. Name of smaller authority:

County area (local councils and parish meetings only):

| ASHBY CUM FENBY PARISH COUNCIL |  |
|--------------------------------|--|
|                                |  |
| ERNLLCA                        |  |

There should only be a difference between Box 7 and Box 8 where the Accounting Statements (Section 2 of the AGAR) have been prepared on an income and expenditure basis and there have been adjustments for debtors/prepayments and creditors/receipts in advance at the year end. Please provide details of the year end adjustments, showing how the net difference between them is equal to the difference between Boxes 7 and 8.